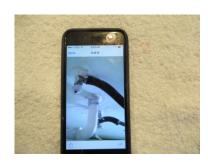

| Photo 7 | Description of Violation                                               | Location . | OMC Section                             |
|---------|------------------------------------------------------------------------|------------|-----------------------------------------|
|         | Property Maintenance                                                   |            | ,,,,,,,,,,,,,,,,,,,,,,,,,,,,,,,,,,,,,,, |
|         |                                                                        |            |                                         |
|         |                                                                        |            |                                         |
|         |                                                                        |            |                                         |
|         |                                                                        |            |                                         |
|         | Building Maintenance (Code)                                            |            |                                         |
| Yes     | Electrical outlets are not working or loose (not connected securely to | House.     | 15.08.260 C                             |
|         | the wall and missing cover plates) in the living room, dinning room    |            | 15.08.140                               |
|         | and rear bed room. Repair / replace/ provide. If electrical wiring is  |            |                                         |
|         | replaced. Obtain permits inspections and approvals.                    |            |                                         |
|         | The pedestal sink is loose (not connected to the bathroom wall), The   | Bathroom.  | 15.08.230 G                             |
|         | shower fixture head is broken. Repair.                                 | <u> </u>   | 15.08.140                               |
| •       | The garbage disposal is not working. Repair / replace.                 | Kitchen.   | 15.08.230 G                             |
|         |                                                                        |            | 15:08.140                               |
|         | The vent piping above the stove and the water heater in the kitchen    | Kitchen.   | 15.08.230 G                             |
|         | has been installed without permits. Obtain permits inspections and     |            | 15.08.260 B                             |
|         | approvals.                                                             | <u> </u>   |                                         |
|         | The heater is not working. Repair / replace. If heater is replaced.    | Hallway.   | 15.08.230 G                             |
|         | Obtain permits inspections and approvals.                              |            | 15.08.260 B                             |
|         | There are several broken kitchen draws. Repair / replace.              | Kitchen.   | 15.08.050                               |
|         |                                                                        |            | 15.08.140                               |
|         | There is evidence of cock rock and mice infesatation. Eliminate this   | House.     | 15.08.230 Q                             |
|         | condition. Provide pest control receipt.                               |            | 15.08.140                               |
|         |                                                                        |            |                                         |