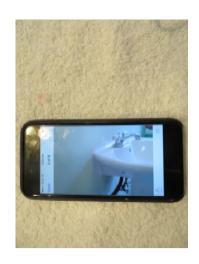

| Photo 7 | Description of Violation                                               | Location . | OMC Section                             |
|---------|------------------------------------------------------------------------|------------|-----------------------------------------|
|         | Property Maintenance                                                   |            | ,,,,,,,,,,,,,,,,,,,,,,,,,,,,,,,,,,,,,,, |
|         |                                                                        |            |                                         |
|         |                                                                        |            |                                         |
|         |                                                                        |            |                                         |
|         |                                                                        |            |                                         |
|         | Building Maintenance (Code)                                            |            |                                         |
| Yes     | Electrical outlets are not working or loose (not connected securely to | House.     | 15.08.260 C                             |
|         | the wall and missing cover plates) in the living room, dinning room    |            | 15.08.140                               |
|         | and rear bed room. Repair / replace/ provide. If electrical wiring is  |            |                                         |
|         | replaced. Obtain permits inspections and approvals.                    |            |                                         |
|         | The pedestal sink is loose (not connected to the bathroom wall), The   | Bathroom.  | 15.08.230 G                             |
|         | shower fixture head is broken. Repair.                                 | <u> </u>   | 15.08.140                               |
| •       | The garbage disposal is not working. Repair / replace.                 | Kitchen.   | 15.08.230 G                             |
|         |                                                                        |            | 15:08.140                               |
|         | The vent piping above the stove and the water heater in the kitchen    | Kitchen.   | 15.08.230 G                             |
|         | has been installed without permits. Obtain permits inspections and     |            | 15.08.260 B                             |
|         | approvals.                                                             | <u> </u>   |                                         |
|         | The heater is not working. Repair / replace. If heater is replaced.    | Hallway.   | 15.08.230 G                             |
|         | Obtain permits inspections and approvals.                              |            | 15.08.260 B                             |
|         | There are several broken kitchen draws. Repair / replace.              | Kitchen.   | 15.08.050                               |
|         |                                                                        |            | 15.08.140                               |
|         | There is evidence of cock rock and mice infesatation. Eliminate this   | House.     | 15.08.230 Q                             |
|         | condition. Provide pest control receipt.                               |            | 15.08.140                               |
|         |                                                                        |            |                                         |