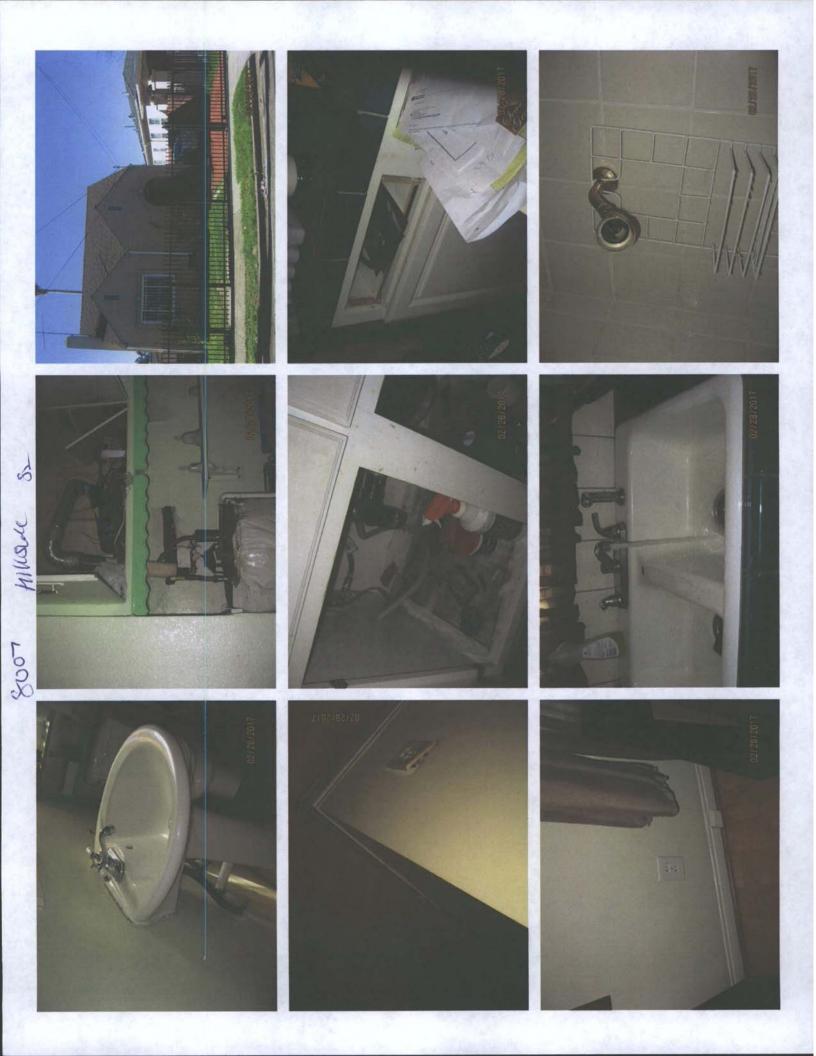

Record ID: <u>1700428</u> Address: 8007 HILLSIDE ST

APN: 040 338200200

Unit #:

Description: Bad wiring and electrical outlets not working properly. Bathroom sink is disconnected from wall and leaking. Water heater is missing a connection. Garbage disposal doesn't work and has an odor coming from it. Showerhead is disconnected from plumbing.

Date Opened: 2/1/2017

**Record Status: Violation Verified** Record Status Date: 2/28/2017

Job Value: \$0.00 Requestor: : Erica Cloud **Business Name:** License #:

| <b>Inspection Date</b> | <b>Inspector Name</b> | Inspection Type | Status / Result    | Result Comments                                                                                                                                                                                                                                                                                                                                                                                                                                                                                                                                                       |
|------------------------|-----------------------|-----------------|--------------------|-----------------------------------------------------------------------------------------------------------------------------------------------------------------------------------------------------------------------------------------------------------------------------------------------------------------------------------------------------------------------------------------------------------------------------------------------------------------------------------------------------------------------------------------------------------------------|
| 2/28/2017              | Robert Walker         | 1st Inspection  | Violation Verified | 2/28/17 Inspected site. Met tenant and owner's contractor/ rep at site. Verified electrical outlet below living room window is not working, 2 electrical outlets in the dining room is loose (not connected solidly to the wall), pedestal sink in the bathroom is loose (not connected solidly to the wall), The shower fixture is broken, The electrical outlet in the rear bedroom is not working, The garbage disposal in the kitchen is not working, the kitchen cabinet draws are broken, The vent piping above the stove and on the water heater are installed |

incorrectly, The heater is not working, Evidence of cock rock / mice. Took photos.

Robert Walker Robert Walker Robert Walker 1st Inspection Follow-up Inspection 1st Inspection

Scheduled Scheduled Scheduled

| Photo 7 | Description of Violation                                               | Location . | OMC Section                             |
|---------|------------------------------------------------------------------------|------------|-----------------------------------------|
|         | Property Maintenance                                                   |            | ,,,,,,,,,,,,,,,,,,,,,,,,,,,,,,,,,,,,,,, |
|         |                                                                        |            |                                         |
|         |                                                                        |            |                                         |
|         |                                                                        |            |                                         |
|         |                                                                        |            |                                         |
|         | Building Maintenance (Code)                                            |            |                                         |
| Yes     | Electrical outlets are not working or loose (not connected securely to | House.     | 15.08.260 C                             |
|         | the wall and missing cover plates) in the living room, dinning room    |            | 15.08.140                               |
|         | and rear bed room. Repair / replace/ provide. If electrical wiring is  |            |                                         |
|         | replaced. Obtain permits inspections and approvals.                    |            |                                         |
|         | The pedestal sink is loose (not connected to the bathroom wall), The   | Bathroom.  | 15.08.230 G                             |
|         | shower fixture head is broken. Repair.                                 | <u> </u>   | 15.08.140                               |
| •       | The garbage disposal is not working. Repair / replace.                 | Kitchen.   | 15.08.230 G                             |
|         |                                                                        |            | 15:08.140                               |
|         | The vent piping above the stove and the water heater in the kitchen    | Kitchen.   | 15.08.230 G                             |
|         | has been installed without permits. Obtain permits inspections and     |            | 15.08.260 B                             |
|         | approvals.                                                             | <u> </u>   |                                         |
|         | The heater is not working. Repair / replace. If heater is replaced.    | Hallway.   | 15.08.230 G                             |
|         | Obtain permits inspections and approvals.                              |            | 15.08.260 B                             |
|         | There are several broken kitchen draws. Repair / replace.              | Kitchen.   | 15.08.050                               |
|         |                                                                        |            | 15.08.140                               |
|         | There is evidence of cock rock and mice infesatation. Eliminate this   | House.     | 15.08.230 Q                             |
|         | condition. Provide pest control receipt.                               |            | 15.08.140                               |
|         |                                                                        |            |                                         |