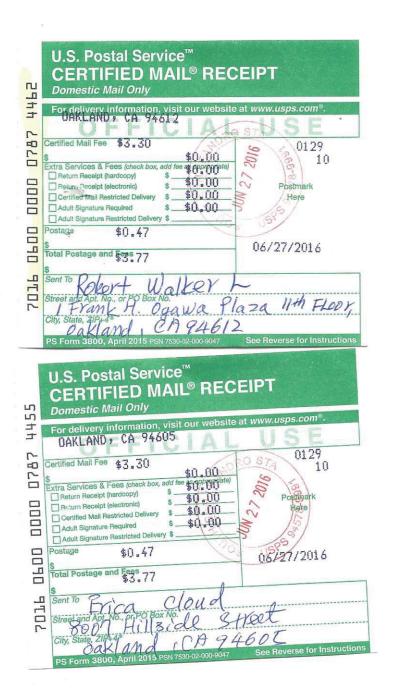

#### NOTICE OF VIOLATION

February 28, 2017

Certified and Regular mail

To: HUANG MEI Y P O BOX 43713 OAKLAND CA 94624 Code Enforcement Case No.: 1700428 Property: 8007 HILLSIDE ST Parcel Number: 040--3382-002-00 Re-inspection Date: April 18, 2017