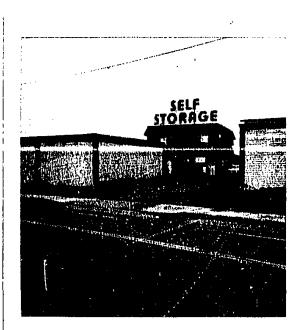

## **Address History**

ADDR\_PARTIAL Begins With 290 HEGENBERGER APN = (blank) DATE\_OPENED >= 1/1/1980 DATE\_OPENED <= 12/31/2020 RECORD\_TYPE\_SUBTYPE <> Soft Story Retrofit Validation

#### 290, HEGENBERGER, RD

| APN              | Unit # | Record ID | Date Opened | Status                  | Status Date              | Description                                                                                                                                                                                      |
|------------------|--------|-----------|-------------|-------------------------|--------------------------|--------------------------------------------------------------------------------------------------------------------------------------------------------------------------------------------------|
| 044<br>507700403 | 3      | X1402717  | 10/29/2014  | Expired                 | 12/12/2015<br>1:07:32 AM | Trench from SB4470 to property. AT&T Job A0012J9 Permit valid 90 days. Separate Obstruction permit required to reserve/block parking lane. Set up PWA PRE-CON prior to start work: 510-238-3651. |
| 044<br>507700403 | 3      | X0100906  | 5/14/2001   | Application<br>Approved |                          | open PACBELL MHs for fiber optic work                                                                                                                                                            |