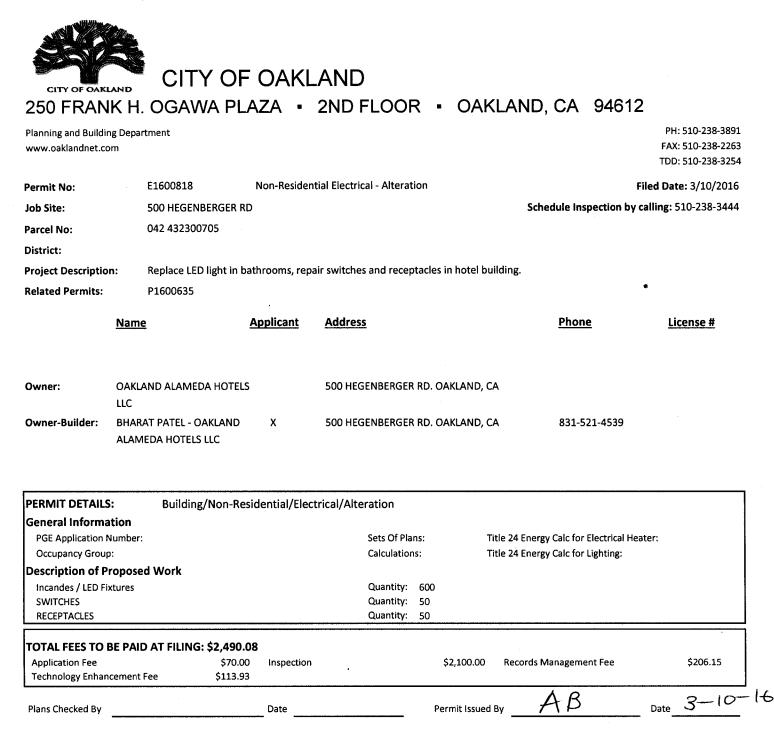

| <b>~</b>                                                                          |                           | hand (diam) (      | ZND FLOUR                                    |                       | ND, CA 94612                          | <u>.</u>                                          |
|-----------------------------------------------------------------------------------|---------------------------|--------------------|----------------------------------------------|-----------------------|---------------------------------------|---------------------------------------------------|
| Planning and Build<br>www.oaklandnet.c                                            | ing Department<br>om      |                    |                                              |                       |                                       | PH: 510-238-3<br>FAX: 510-238-2<br>TDD: 510-238-3 |
| )<br>Permit No:                                                                   | P1600635                  | Non-Reside         | ntial Plumbing - Alterat                     | ion                   | Perm                                  | nit Issued: 3/10/20                               |
| Job Site:                                                                         | 500 HEGENBERGE            | RRD                |                                              |                       | Schedule Inspection by c              | alling: 510-238-34                                |
| Parcel No:                                                                        | 042 432300705             |                    |                                              |                       |                                       |                                                   |
| District:                                                                         |                           |                    |                                              |                       |                                       |                                                   |
| Project Description                                                               | on: Replace toilets in    | all 260 rooms in h | notel building. 5/4/16 g                     | as test for gas meter |                                       |                                                   |
| <b>Related</b> Permits:                                                           | E1600818 M1600            | )542               |                                              |                       |                                       |                                                   |
|                                                                                   |                           |                    |                                              |                       |                                       | _                                                 |
|                                                                                   | <u>Name</u>               | <u>Applicant</u>   | <u>Address</u>                               |                       | <u>Phone</u>                          | <u>License #</u>                                  |
|                                                                                   |                           |                    |                                              |                       |                                       |                                                   |
| •                                                                                 |                           |                    | 500 1150511050 050                           |                       |                                       |                                                   |
| Owner:                                                                            | OAKLAND ALAMEDA HO<br>LLC | IELS               | 500 HEGENBERGER                              | rd. Oakland, Ca       |                                       |                                                   |
| Owner-Builder:                                                                    | BHARAT PATEL - OAKLAN     | ND X               | 500 HEGENBERGER                              | RD. OAKLAND. CA       | 831-521-4539                          |                                                   |
|                                                                                   | ALAMEDA HOTELS LLC        |                    |                                              |                       | 001 021 1000                          |                                                   |
|                                                                                   |                           |                    |                                              |                       |                                       |                                                   |
| PERMIT DETAIL                                                                     | S: Building/Non-Resid     | ential/Plumbing    | /Alteration                                  |                       |                                       |                                                   |
| GENERAL INFO                                                                      | _                         | , ,                | <b>,</b> , , , , , , , , , , , , , , , , , , |                       |                                       |                                                   |
| Occupancy Grou                                                                    | o:                        |                    |                                              |                       | Sets of Plans:                        |                                                   |
|                                                                                   |                           |                    |                                              |                       | Calculations:                         |                                                   |
| Description of F                                                                  | Proposed Work             |                    | Quantity:                                    | 260                   |                                       |                                                   |
|                                                                                   |                           |                    | Quantity:                                    |                       |                                       |                                                   |
| TOILETS                                                                           |                           |                    | Quantity:                                    |                       |                                       |                                                   |
| TOILETS<br>WATER HEATERS                                                          |                           |                    |                                              |                       |                                       |                                                   |
| TOILETS                                                                           | LOW                       |                    | Quantity:                                    | 1                     |                                       |                                                   |
| TOILETS<br>WATER HEATERS<br>GAS TEST / PIPE                                       | LOW<br>ater Only)         | · · · · · ·        | Quantity:<br>Quantity:                       |                       | · · · · · · · · · · · · · · · · · · · |                                                   |
| TOILETS<br>WATER HEATERS<br>GAS TEST / PIPE<br>FLUES (Water He<br>GAS TEST / PIPE | LOW<br>ater Only)         |                    |                                              |                       | <u></u>                               |                                                   |