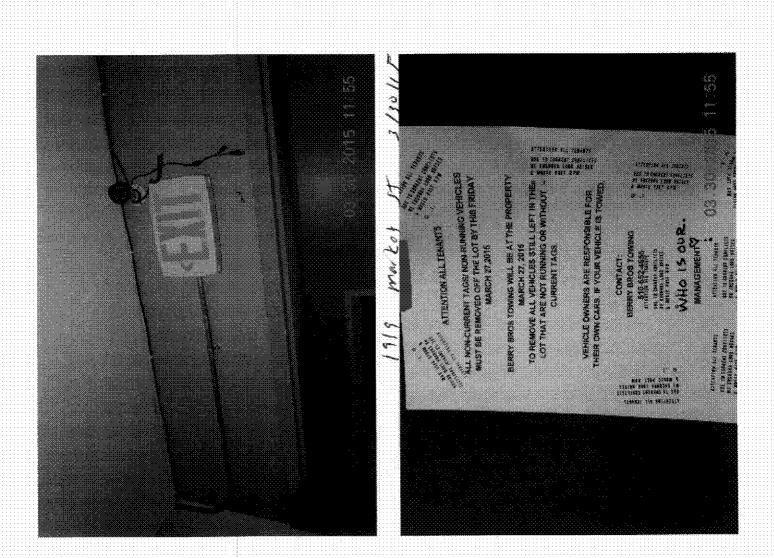

Record ID: 1501220 Address: 1919 MARKET ST APN: 005 041001301

Unit #:

Description: No heat, inadequate fire exiting, metal bolts sticking out of floor. Unit I

Date Opened: 4/10/2015 **Record Status: Violation Verified** Record Status Date: 4/10/2015

Gene Martinelli

Job Value: \$0.00 Requestor: : Micah Frazier **Business Name:** License #:

**Inspection Date** Inspector Name **Inspection Type** Status / Result **Result Comments** 

1st Inspection

3/18/2015 Violation Verified 3-18-15, found the following; inoperable vehicle in rear yard, unapproved open storage of construction materials, small hole, 2"x2" in floor in unit #9, trash and debris in rear yard, trash can overflowing, and possible miss use of space. Building used as a live work space, but need to check true approved usage. No heat found

in unit, but need to check usage before this is considered a

|            |                 |                      |                   | violation. 10 days to resolve items, next inspection 2/30/15.<br>Property manager Danny 631-921-7522, tenant Will @818-687-9388.                                                                                                                                                                                                                                                          |
|------------|-----------------|----------------------|-------------------|-------------------------------------------------------------------------------------------------------------------------------------------------------------------------------------------------------------------------------------------------------------------------------------------------------------------------------------------------------------------------------------------|
| 3/30/2015  | Gene Martinelli | Follow-up Inspection | Partially Abated  | 3-30-15, spoke to tenant in unit # 9 though his door who said mouse hole was filled. Still has some open storage of MSD in rear yard, inoperable vehicle, needs permit for added exit signs at exits. 631-921-7522 manager.                                                                                                                                                               |
| 6/16/2015  | Gene Martinelli | Follow-up Inspection | Inspection Voided | 6-16-15, Inspection was cancelled.                                                                                                                                                                                                                                                                                                                                                        |
| 6/16/2015  | Gene Martinelli | Follow-up Inspection | Inspection Voided | 6-16-15, Inspection was cancelled.                                                                                                                                                                                                                                                                                                                                                        |
| 10/15/2015 | Gene Martinelli | Follow-up Inspection | No Abated         | 10-15-15, walk through building with Joel Garcia, Mark Moriarity,<br>Jorge Reyes, and Ed Labayog. All took notes on<br>building ,mechanical, electrical and plumbing violations.                                                                                                                                                                                                          |
| 10/15/2015 | Gene Martinelli | Follow-up Inspection | No Abated         | 10-15-15, Re-inspected site with Jorge Reyes, Mark Moriarty, Jeol Garcia, Ed Laboyag . Units were still being used as live work units. Pictures were taken by myself and given to supervisor Ed Laboyag.                                                                                                                                                                                  |
| 1/28/2016  | Gene Martinelli | Follow-up Inspection | No Abated         | 1/28/16, I posted a notices on each door along with Inspectors Robert, Benjie, Travis, Victor, Benson, Senior Ed Lagoyag Fire Inspector Cesar Avila and a new fire inspector unnamed. We posted the following on each door, 1.Do not enter, unsafe. 2. Cover letter stating not to occupy building after 1/31/16 at 11:59 PM. 3. A list of substandard violations found at this property. |
|            | Gene Martinelli | 1st Inspection       | Scheduled         |                                                                                                                                                                                                                                                                                                                                                                                           |
|            | Gene Martinelli | Follow-up Inspection | Scheduled         |                                                                                                                                                                                                                                                                                                                                                                                           |
|            |                 |                      |                   |                                                                                                                                                                                                                                                                                                                                                                                           |