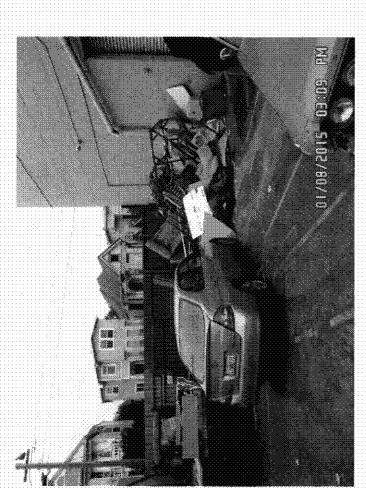

**DATE\_OPENED >= 1/1/2010** DATE\_OPENED <= 12/31/2020

Complaint History with Inspection Log

Record ID: 1502298 Address: 1919 MARKET ST APN: 005 041001301

Unit #:

**Description: GRAFFITI LOCATED AT REAR WALL/SIDE OF PROPERTY** 

Date Opened: 7/2/2015

**Record Status: Violation Verified and Posted** 

Record Status Date: 8/31/2015

Job Value: \$0.00 Requestor:

**Business Name:** License #:

**Inspection Date** Status / Result **Result Comments Inspector Name Inspection Type** 

Violation Verified Verified 8/17/2015 Tom Espinosa 1st Inspection

11/3/2015 Tom Espinosa Follow-up Inspection Abated Verified that there is no violation at this site.

Record ID: 1501925 Address: 1919 MARKET ST