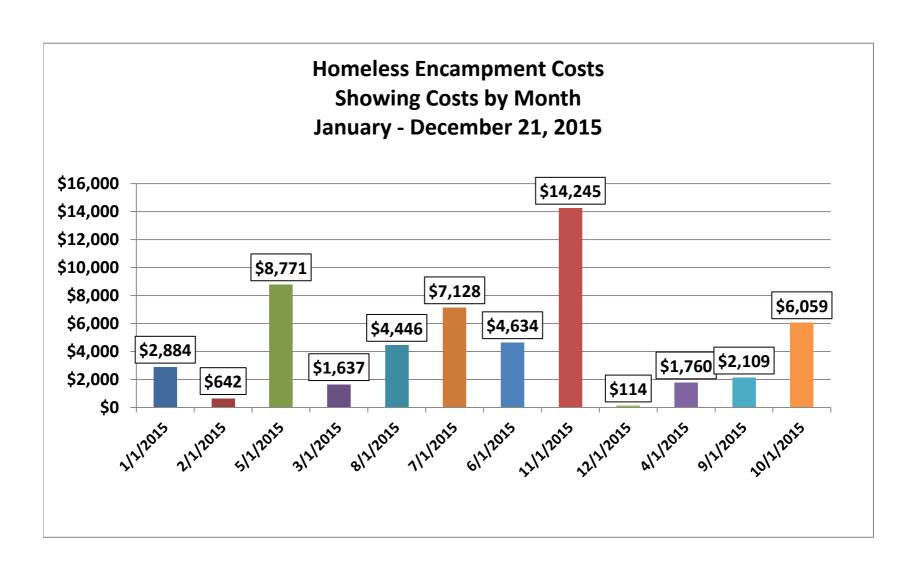

|
| WEST OAKLAND LIBRARY                               | 1     |
| WEST OAKLAND TEEN CENTER                           | 1     |
| WILLOW PARK                                        | 2     |
| ROTARY NATURE CTR                                  | 1     |
| MANDELA PARKWAY                                    | 1     |
| CHINESE GARDEN PARK                                | 5     |
| LAKESIDE PARK - GARDEN CENTER                      | 1     |
| Grand Total                                        | 95    |

Parks with Top 10 HIGHEST COSTS are highlighted in RED Parks with Bottom 10 LOWEST COSTS are highlighted in BLUE

Sum of Total Cost **Homeless Encampment Costs Showing % of Costs per Council District** January - December 21, 2015 CCD4 3% CCD3 CCD5 44% 22% CCD6 1% CCD2 CCD7 25% CCD1 1% 4%



| 654096 Ho<br>656391 Ho<br>660677 Ho<br>682908 Ho<br>661835 Ho<br>667144 Ho<br>666576 Ho | omeless Encampment Clean Up - Park 3 | ity Status Submit To CLOSED JASSO, ALBERTO CLOSED JASSO, ALBERTO CLOSED PETTWAY, LAVETTA F | Actual Start<br>27-Jan-15<br>19-Jan-15 | Actual Finish 27-Jan-15 21-Jan-15 | Month Co    | ouncil District<br>CCD2 | PINE KNOLL PARK                                                  | PARKS Project  | 214.14            | N 1 Cut   | omp. Description<br>Ibic Yards | Request Ids                                            | SR Requestio     | SR Description SR Date Initiated SR Status                                                           |
|-----------------------------------------------------------------------------------------|--------------------------------------