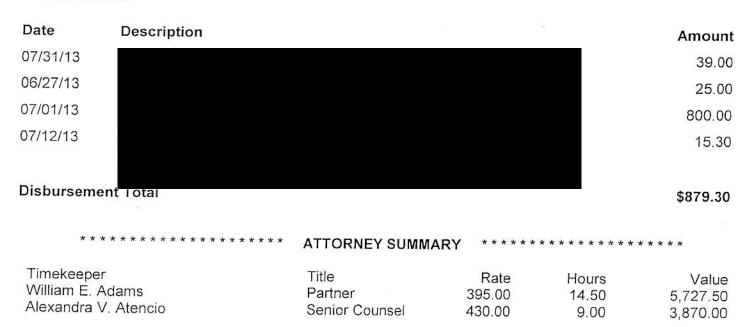

## **Disbursements**

| Date     | Description | Amount |
|----------|-------------|--------|
| 05/16/13 |             | 27.00  |

Page 3

Client: 015839

Mohammed Harun Arsalai, et al. v. County of Alameda, City of Oakland, CA

| Date Description                                               |                                    |                          |                         | Amount                        |  |  |
|----------------------------------------------------------------|------------------------------------|--------------------------|-------------------------|-------------------------------|--|--|
| 05/23/13                                                       |                                    |                          |                         | 66.03                         |  |  |
| 05/24/13                                                       |                                    |                          |                         | 49.60                         |  |  |
| Disbursement Total \$142.63                                    |                                    |                          |                         |                               |  |  |
| ***********                                                    | ATTORNEY SUMMA                     | ARY *****                | * * * * * * * * * *     | * * * * *                     |  |  |
| Timekeeper<br>William E. Adams<br>Alexandra V. Atencio         | Title<br>Partner<br>Senior Counsel | Rate<br>395.00<br>430.00 | Hours<br>24.30<br>20.50 | Value<br>9,598.50<br>8,815.00 |  |  |
| Total Fees                                                     |                                    |                          | 44.80                   | \$18,413.50                   |  |  |
| Total For This Invoice, Due and Payable On Receipt \$18,556.13 |                                    |                          |                         |                               |  |  |